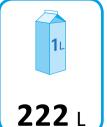

Energy consumption, kWh/annual: 657

Net. volume: 222

GWP: 3

Climate class (1):