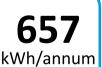

Energy consumption, kWh/annual: 657

Net. volume: 222

GWP: 3

Climate class (1):