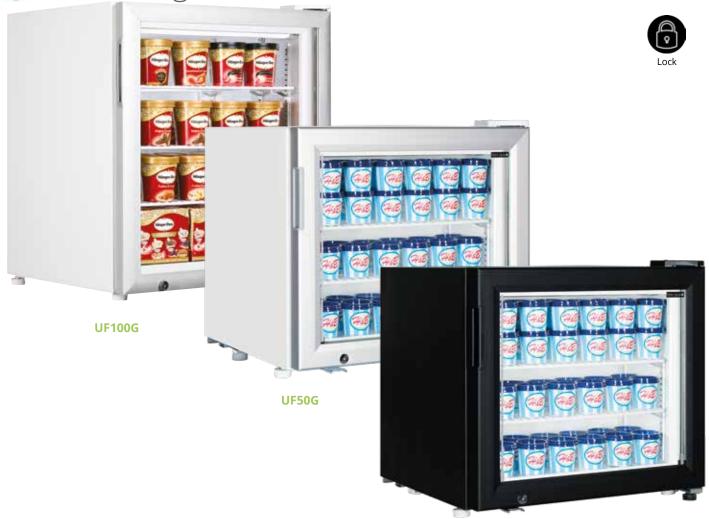

UF-G Range

**UF50G BLACK** 

## Description

The UF-G range are compact and adaptable counter top freezers with a glass door, which is perfect for presenting and selling various frozen foods, such as ice cream tubs and lollies. Its small size makes it a great fit for placement near checkout areas, where it can tempt customers into making impulsive purchases. Additionally, its self-closing door helps to maintain a consistent temperature and preserve the quality of the displayed items. Furthermore, the door glass is heated to help prevent the build-up of condensation, ensuring maximum visibility of the products inside.

## Product Features

- Static cooling
- Lock
- Adjustable shelves
- Adjustable feet
- Interior LED light with switch
- Self closing door
- Replaceable door gasket
- Heated triple glazed door to prevent condensation